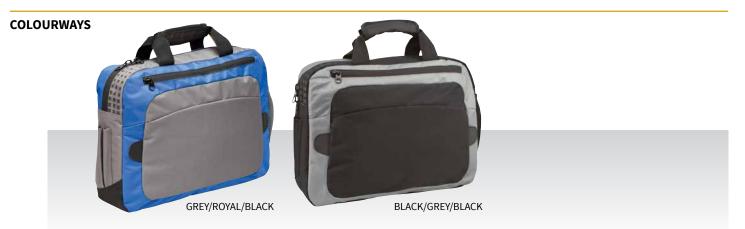

## SPECIFICATIONS

| MATERIAL:            | 300D/420D/600D polyester                                                                                                                                                                                                                                                                                                                                                                                                                                                                                                                                                                                                                                                                                                                                                                                          |
|----------------------|-------------------------------------------------------------------------------------------------------------------------------------------------------------------------------------------------------------------------------------------------------------------------------------------------------------------------------------------------------------------------------------------------------------------------------------------------------------------------------------------------------------------------------------------------------------------------------------------------------------------------------------------------------------------------------------------------------------------------------------------------------------------------------------------------------------------|
| SIZE:                | 40cm W x 30cm H x 9.5cm D                                                                                                                                                                                                                                                                                                                                                                                                                                                                                                                                                                                                                                                                                                                                                                                         |
| CAPACITY:            | 11.5 Litres                                                                                                                                                                                                                                                                                                                                                                                                                                                                                                                                                                                                                                                                                                                                                                                                       |
| DECORATION TYPES:    | Embroidery, Screenprint, Supacolour                                                                                                                                                                                                                                                                                                                                                                                                                                                                                                                                                                                                                                                                                                                                                                               |
| DECORATION AREAS:    | <b>Print/Transfer areas</b><br>Front Flap Panel: 210mm W x 110mm H<br><b>Embroidery areas</b><br>Front Flap Panel: 125mm Diameter                                                                                                                                                                                                                                                                                                                                                                                                                                                                                                                                                                                                                                                                                 |
| DESCRIPTION:         | <ul> <li>Jacquard nylon / 840D polyester</li> <li>Fits 15" laptop</li> <li>Double zippered, padded main compartment contains slip pockets, basic organiser and padded laptop sleeve secured with Velcro tab</li> <li>Front flap has single zippered Media pocket with rubber earphone outlet and single release clip</li> <li>Two slip pockets under front flap</li> <li>Side zippered mobile phone and card holder pocket</li> <li>Contrast colour jacquard feature on front flap and side pocket</li> <li>Mobile phone side pocket with Velcro closure</li> <li>Elasticated top mesh side pocket</li> <li>Feature zip pullers</li> <li>Webbing carry handle with moulded rubber grip</li> <li>Detachable, adjustable shoulder strap with pad</li> <li>Trolley strap and business card holder on back</li> </ul> |
| COLOURWAYS:          | Black/Olive, Black/Orange, Black/Red                                                                                                                                                                                                                                                                                                                                                                                                                                                                                                                                                                                                                                                                                                                                                                              |
| PACKAGING:           | Each bag packed in an individual poly bag with a silica gel sachet.                                                                                                                                                                                                                                                                                                                                                                                                                                                                                                                                                                                                                                                                                                                                               |
| CARTON QUANTITY:     | 10 pieces                                                                                                                                                                                                                                                                                                                                                                                                                                                                                                                                                                                                                                                                                                                                                                                                         |
| CARTON MEASUREMENTS: | 43cm W x 34cm D x 31cm H                                                                                                                                                                                                                                                                                                                                                                                                                                                                                                                                                                                                                                                                                                                                                                                          |
| CARTON WEIGHT:       | 9kg                                                                                                                                                                                                                                                                                                                                                                                                                                                                                                                                                                                                                                                                                                                                                                                                               |