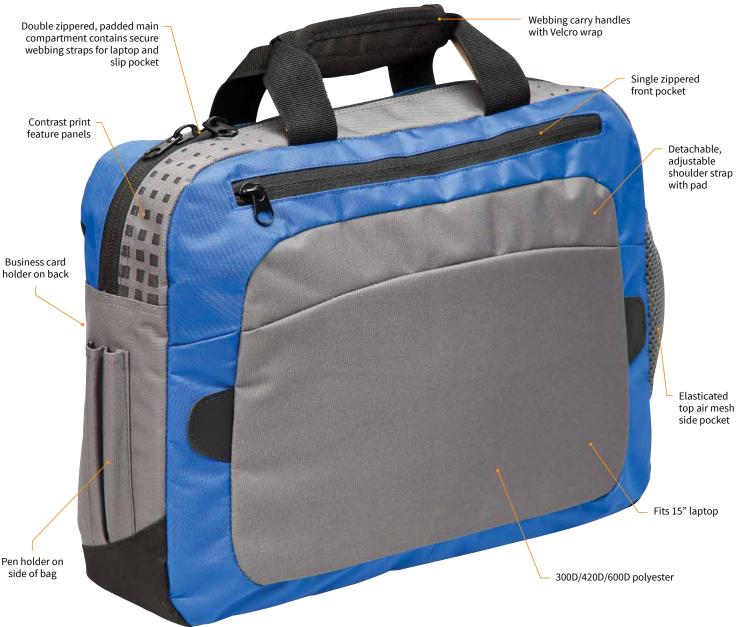

## **Zoom Laptop Courier**

A Zoom Laptop Courier looks the business because it is the business. Bold colours, feature print and heaps of room.

## SPECIFICATIONS

| MATERIAL:            | 300D/420D/600D polyester                                                                                                                                                                                                                                                                                                                                                                                                                                                                                                                                                                                                                                                                                                                                                                                          |
|----------------------|-------------------------------------------------------------------------------------------------------------------------------------------------------------------------------------------------------------------------------------------------------------------------------------------------------------------------------------------------------------------------------------------------------------------------------------------------------------------------------------------------------------------------------------------------------------------------------------------------------------------------------------------------------------------------------------------------------------------------------------------------------------------------------------------------------------------|
| SIZE:                | 40cm W x 30cm H x 9.5cm D                                                                                                                                                                                                                                                                                                                                                                                                                                                                                                                                                                                                                                                                                                                                                                                         |
| CAPACITY:            | 11.5 Litres                                                                                                                                                                                                                                                                                                                                                                                                                                                                                                                                                                                                                                                                                                                                                                                                       |
| DECORATION TYPES:    | Embroidery, Screenprint, Supacolour                                                                                                                                                                                                                                                                                                                                                                                                                                                                                                                                                                                                                                                                                                                                                                               |
| DECORATION AREAS:    | <b>Print/Transfer areas</b><br>Front Flap Panel: 210mm W x 110mm H<br><b>Embroidery areas</b><br>Front Flap Panel: 125mm Diameter                                                                                                                                                                                                                                                                                                                                                                                                                                                                                                                                                                                                                                                                                 |
| DESCRIPTION:         | <ul> <li>Jacquard nylon / 840D polyester</li> <li>Fits 15" laptop</li> <li>Double zippered, padded main compartment contains slip pockets, basic organiser and padded laptop sleeve secured with Velcro tab</li> <li>Front flap has single zippered Media pocket with rubber earphone outlet and single release clip</li> <li>Two slip pockets under front flap</li> <li>Side zippered mobile phone and card holder pocket</li> <li>Contrast colour jacquard feature on front flap and side pocket</li> <li>Mobile phone side pocket with Velcro closure</li> <li>Elasticated top mesh side pocket</li> <li>Feature zip pullers</li> <li>Webbing carry handle with moulded rubber grip</li> <li>Detachable, adjustable shoulder strap with pad</li> <li>Trolley strap and business card holder on back</li> </ul> |
| COLOURWAYS:          | Black/Olive, Black/Orange, Black/Red                                                                                                                                                                                                                                                                                                                                                                                                                                                                                                                                                                                                                                                                                                                                                                              |
| PACKAGING:           | Each bag packed in an individual poly bag with a silica gel sachet.                                                                                                                                                                                                                                                                                                                                                                                                                                                                                                                                                                                                                                                                                                                                               |
| CARTON QUANTITY:     | 10 pieces                                                                                                                                                                                                                                                                                                                                                                                                                                                                                                                                                                                                                                                                                                                                                                                                         |
| CARTON MEASUREMENTS: | 43cm W x 34cm D x 31cm H                                                                                                                                                                                                                                                                                                                                                                                                                                                                                                                                                                                                                                                                                                                                                                                          |
| CARTON WEIGHT:       | 9kg                                                                                                                                                                                                                                                                                                                                                                                                                                                                                                                                                                                                                                                                                                                                                                                                               |